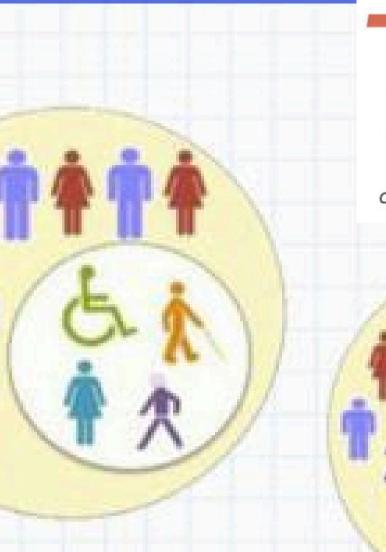

## INCLUSION

#### Accept diversity, without distinction. If we accept the another becomes an "inclusive" behavior, so we are introducing a concept for something that should be natural to the human species: the cohabitation. We should go in search of the connaturarlity of human bonds. Marcelo Rocha (Argentinian psychoanalyst)