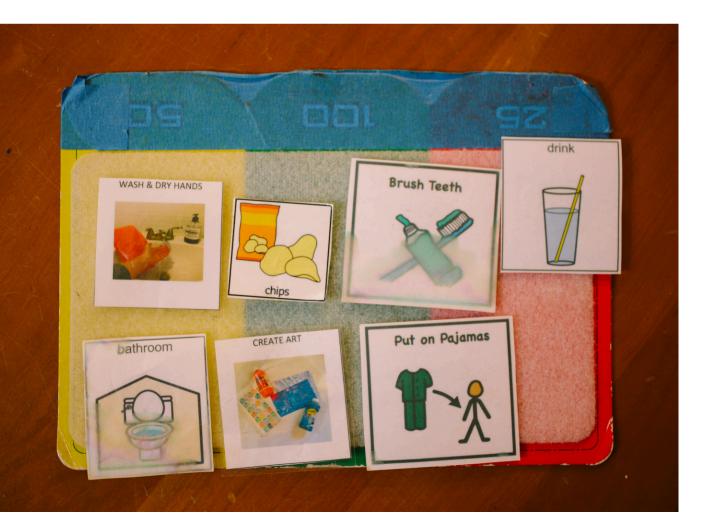

eros de página                        |   | Añadir espacio |
| P. Orienterife I. I. C.                    |   |                |
| Corientación de la página                  |   | Espaciado pers |



### Adaptation to font size



Adapting texts; simple and clear words and phrases





### **Highlight the operative verb** with Bold







#### **SPELLING IS NOT EVALUATED**





#### REINFORCEMENT **WITH ORALITY**



#### **REDUCED NUMBER OF ACTIVITIES**







#### SIMPLIFY Work instructions



#### **ATTACH A QUESTION OR IMAGE**





**USE GRIPS FOR** PENCILS



#### **SEPARATING RULER OR ICE CREAM STICK**



#### **ALLOW THE CHOICE OF TYPOGRAPHY**

Ultra Light M Thin Light Roman Medium Bold 1 Heavy Black



CONNECTION . COMMUNITY . EMPOWERMENT

#### **ALLOW THE USE OF VISUAL SUPPORTS**



#### EXPAND THE SPACES IN THE SHEET

Station\_ () ()

#### **USE DOUBLE LINE**



### PENS/PENCILS THAT ARE BEST FOR WRITING









#### MONITOR Production



#### **REINFORCE WITH IMAGES, GRAPHS OR KEYWORDS**









#### USE POSITIVE AND BRIEF LANGUAGE

#### **ALLOW IN A CONSENSUAL** AND REGULATED MANNER **MOVING OR INTERRUPTING ACTIVITY**





#### **ADAPTATIONS OF SENSORY** INTEGRATION **TO PROMOTE SELF-REGULATION**



#### STRATEGIC LOCATION OF THE DESKS



### USE AGENDA, VISUAL ORGANIZERS AND SCHEDULES

































## Viviana Inés Canulli



adaptandotumundo2@gmail.com

# THANK YOU!





CONNECTION . COMMUNITY . EMPOWERMENT